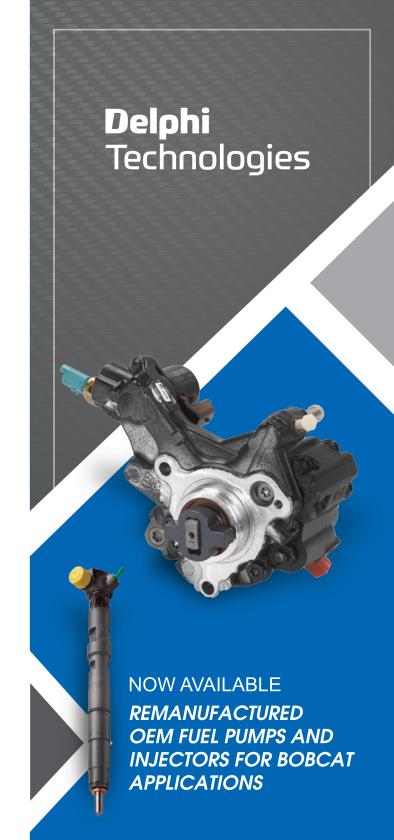

Delphi is proud to introduce this range of remanufactured product covering Bobcat Tier 4 applications.

Delphi uses the same OE expertise and stringent standards for their remanufactured OE pumps and injectors as they do for their new OE applications.

Each pump and injector is remanufactured to deliver the quality that you have come to expect from Delphi. DIESEL**USA**GROUP®

100% Associate Owned