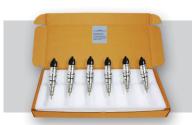

- ▶ Barrels matched to tight tolerances
- ▶ Precise calibration guarantees accuracy
- ▶ Peak performance and improved fuel economy
- ▶ 1-Year/Unlimited-Mileage Limited Warranty with no commercial exclusions
- ▶ Available in bundles of six

### **REMAN CUMMINS DIESEL INJECTORS**

| Model Years | Engine             | Single Injector Part Number | 6-Pack Part Number |
|-------------|--------------------|-----------------------------|--------------------|
| 2013-2018   | 6.7L Cab & Chassis | R8210512AA                  | R8415373AA         |
| 2013-2018   | 6.7L Pickup        | R8210105AA                  | R8415374AA         |
| 2003-2004   | 5.9L All           | R8004082AC                  | R8310748AA         |
| 2004.5-2010 | 5.9L All           | R5135790AF                  | R8310746AA         |
| 2007-2010   | 6.7L Cab & Chassis | R8002012AD                  | R8310747AA         |
| 2007-2012   | 6.7L Pickup        | R8069384AA                  | R8310749AA         |
| 2011-2012   | 6.7L Cab & Chassis | R8086182AA                  | R8333562AA         |