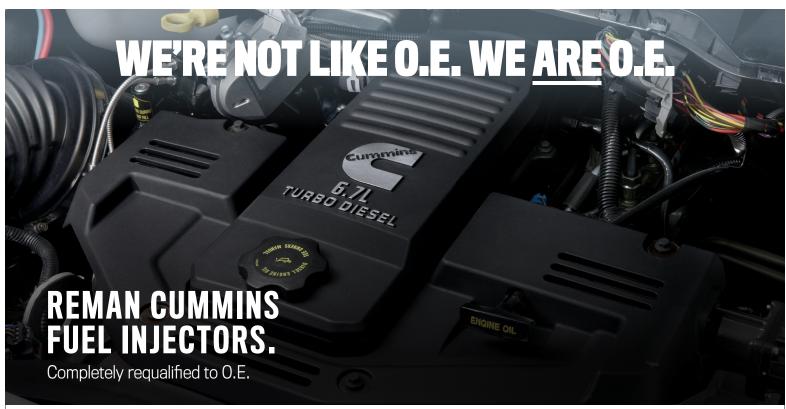

## THE MOPAR® REMAN ADVANTAGE.

- ▶ 0.E. remanufactured injectors (not aftermarket remans)
- ▶ Built to original O.E. specifications with O.E. components
- ▶ Completely disassembled and cleaned
- ▶ 100% requalified to 0.E. specifications or replaced

- ▶ Barrels matched to tight tolerances
- ▶ Precise calibration guarantees accuracy
- ▶ Peak performance and improved fuel economy
- ▶ 1-Year/Unlimited-Mileage Limited Warranty with no commercial exclusions
- ▶ Available in bundles of six